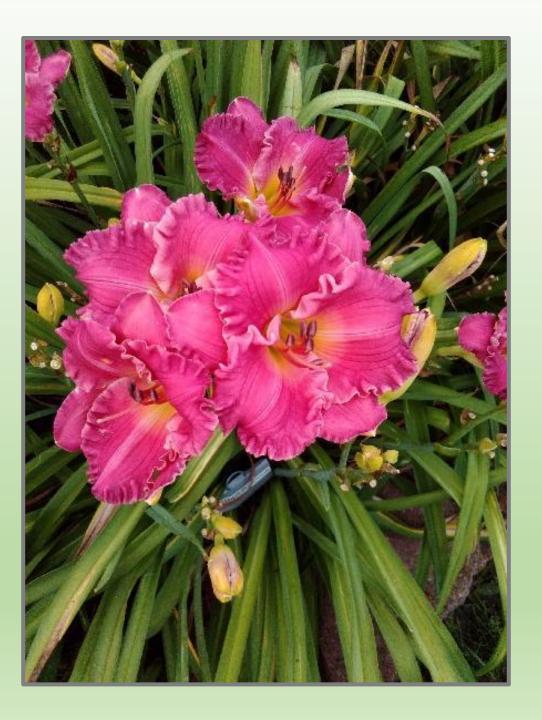

'Dragon Fang'

Jonathan Poulton

'Hidden in My Heart'
Sherry Moffit

Category 3: Any daylily bloom that is not a double, unusual form or spider

'Spacecoast Velvet Valentine'

**Sherry Moffit** 