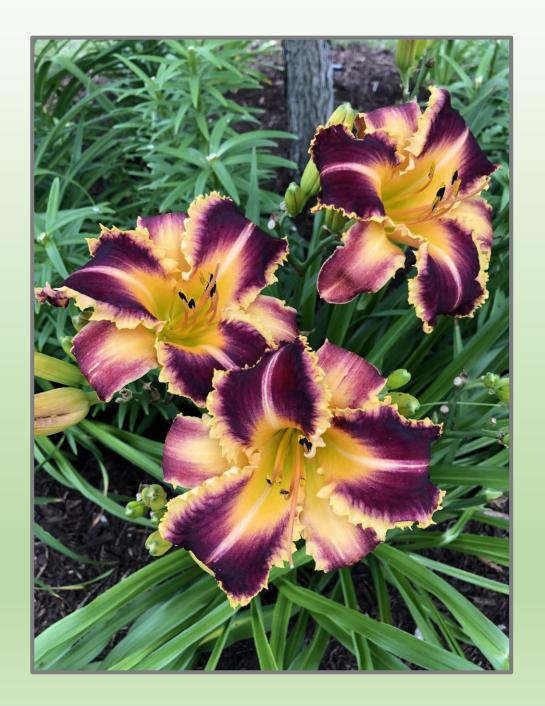

'Dragon Fang'

Jonathan Poulton

'Hidden in My Heart'
Sherry Moffit

Category 3: Any daylily bloom that is not a double, unusual form or spider

'Spacecoast Velvet Valentine'

**Sherry Moffit** 

#### **Grand Prize**

'Dragon Fang'

Jonathan Poulton