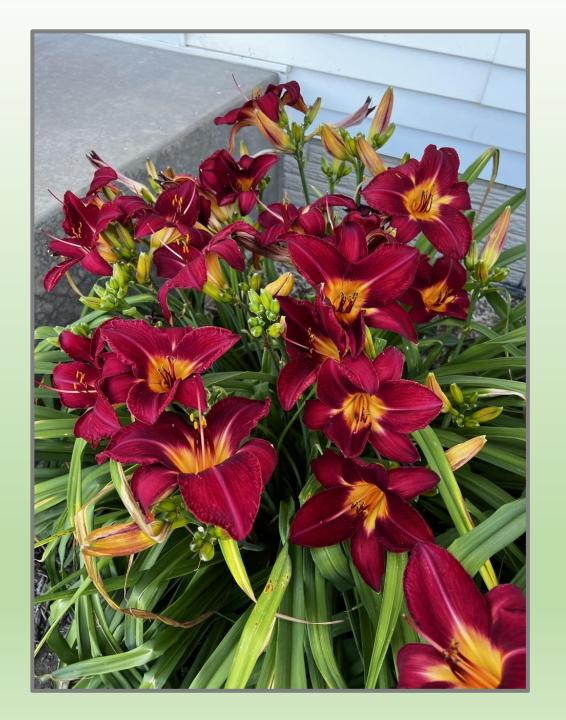

# 2022 BETTY MILLER PHOTO CONTEST

Organized by Heather Harroun

Category 1: Vern Moore Memorial – any red daylily

'Funny Valentine'

Lyn Hafner

'Velvet Eyes'

**Sherry Moffit** 

Category 2: Gerald Hobbs Memorial – large ruffles