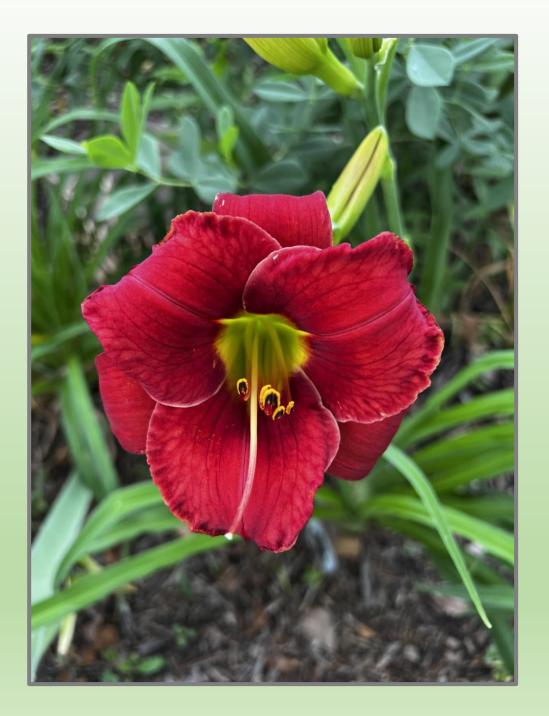

# 2022 BETTY MILLER PHOTO CONTEST

Organized by Heather Harroun

Category 1: Vern Moore Memorial – any red daylily

'Funny Valentine'

Lyn Hafner

'Velvet Eyes'

**Sherry Moffit** 

Category 2: Gerald Hobbs Memorial – large ruffles