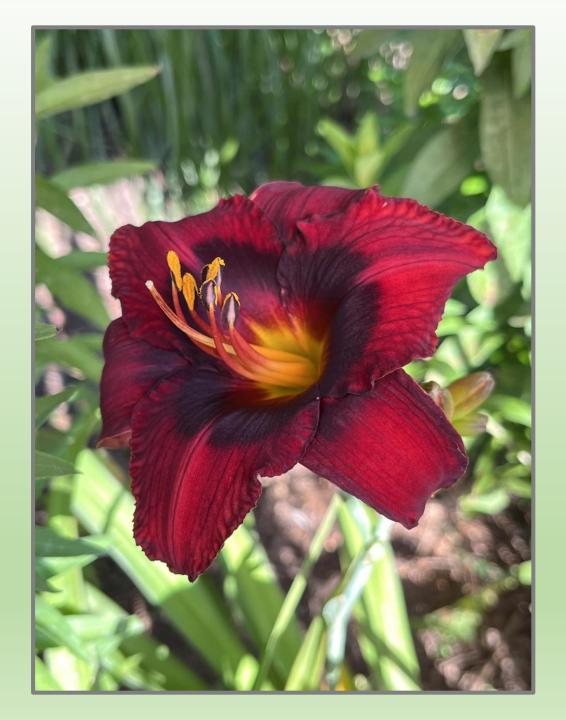

# 2022 BETTY MILLER PHOTO CONTEST

Organized by Heather Harroun

Category 1: Vern Moore Memorial – any red daylily

'Funny Valentine'

Lyn Hafner



'Velvet Eyes'

**Sherry Moffit** 



Category 2: Gerald Hobbs Memorial – large ruffles

'Dragon Fang'

Jonathan Poulton



'Hidden in My Heart'
Sherry Moffit



Category 3: Any daylily bloom that is not a double, unusual form or spider

'Spacecoast Velvet Valentine'

**Sherry Moffit** 



## Second Prize (tie)

'Moonlit Masquerade'

Sue Kramer



Second Prize (tie)

'No Ordinary Child'

**Keith Riewerts** 



Category 4: Doubles

'Honey Crunch Cupcake'

Nancy Carlisle



'Castle Cotton Candy'

Sherry Moffit



Category 5: Unusual forms and spiders

'French Twist'

**Sherry Moffit** 



'Chief Justice'

Jackie Westhoff



Category 6:
Hybridizers'
seedlings - no
registered flowers

## First Prize (tie)



Seedling - Barb Papenhausen

First Prize (tie)

Seedling

Jonathan Poulton



Seedling

**Sherry Moffit** 



Category 7: