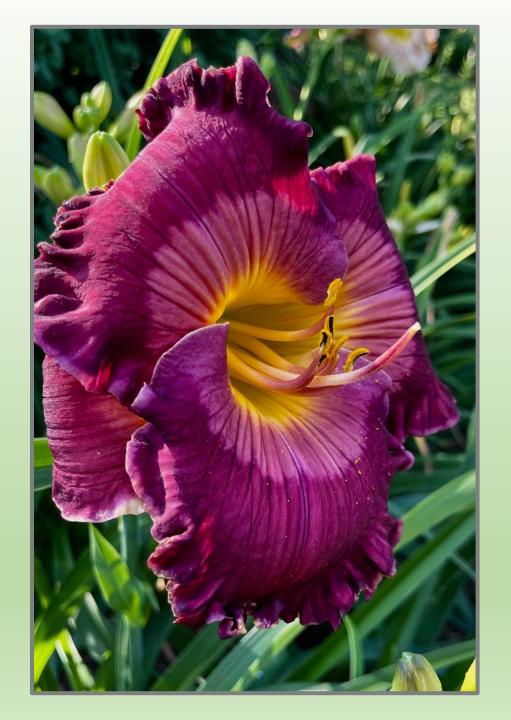

# 2022 BETTY MILLER PHOTO CONTEST

Organized by Heather Harroun

Category 1: Vern Moore Memorial – any red daylily

'Funny Valentine'

Lyn Hafner

'Velvet Eyes'

**Sherry Moffit** 

Category 2: Gerald Hobbs Memorial – large ruffles