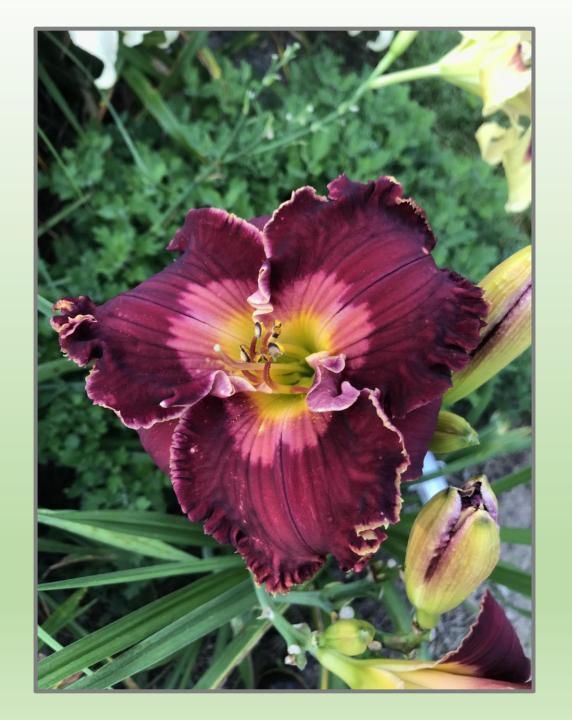

# 2022 BETTY MILLER PHOTO CONTEST

Organized by Heather Harroun

Category 1: Vern Moore Memorial – any red daylily

'Funny Valentine'

Lyn Hafner

'Velvet Eyes'

**Sherry Moffit** 

Category 2: Gerald Hobbs Memorial – large ruffles